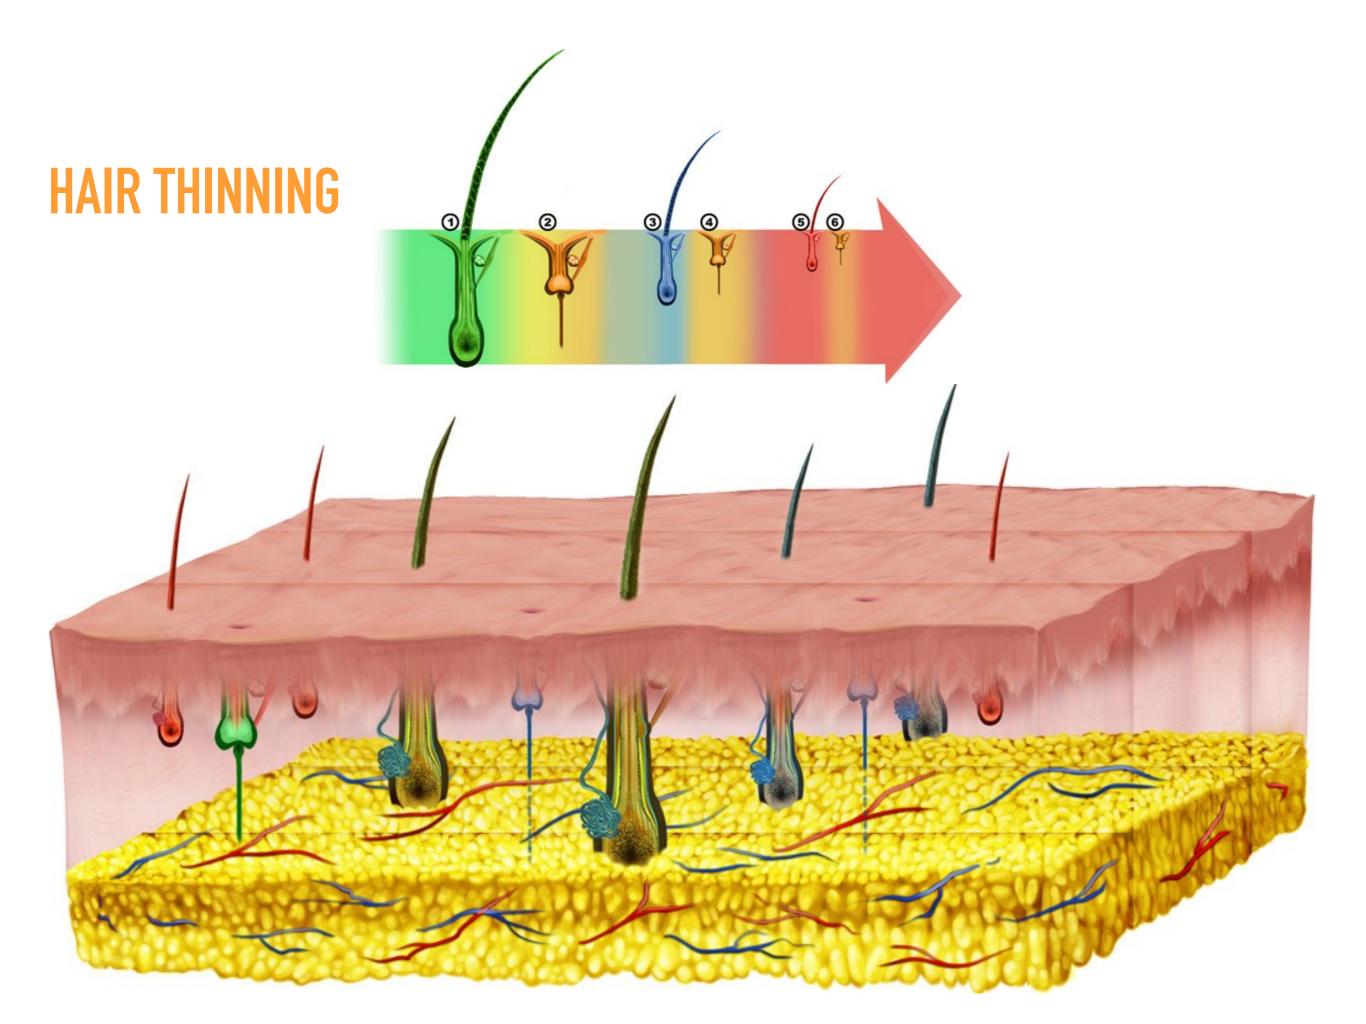

#### HAIR THINING

Complete baldness at younger ages takes an average of 5- 10 years