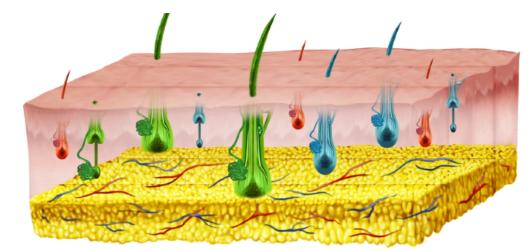

#### USE OF PRP & ECM FOR REVERSING THE FOLLICLE MINIATURIZATION

Blood is drawn from patient and centrifuged onsite

Platelets are isolated to create PRP

PRP, Acell Powder is mixed with saline solution

PRP & Acell are injected into the Thinning area

#### PRP GROWTH FACTORS THAT HELPS IN REVERSING FOLLICLE MINIATURIZATION

platelet-derived growth factor

transforming growth factor beta

fibroblast growth factor

insulin-like growth factor 1 & insulin-like growth factor 2

vascular endothelial growth factor

epidermal growth factor

Interleukin 8

keratinocyte growth factor & connective tissue growth factor

PRP also reverse the follicular Miniaturization through Biological Scaffolding Mechanism