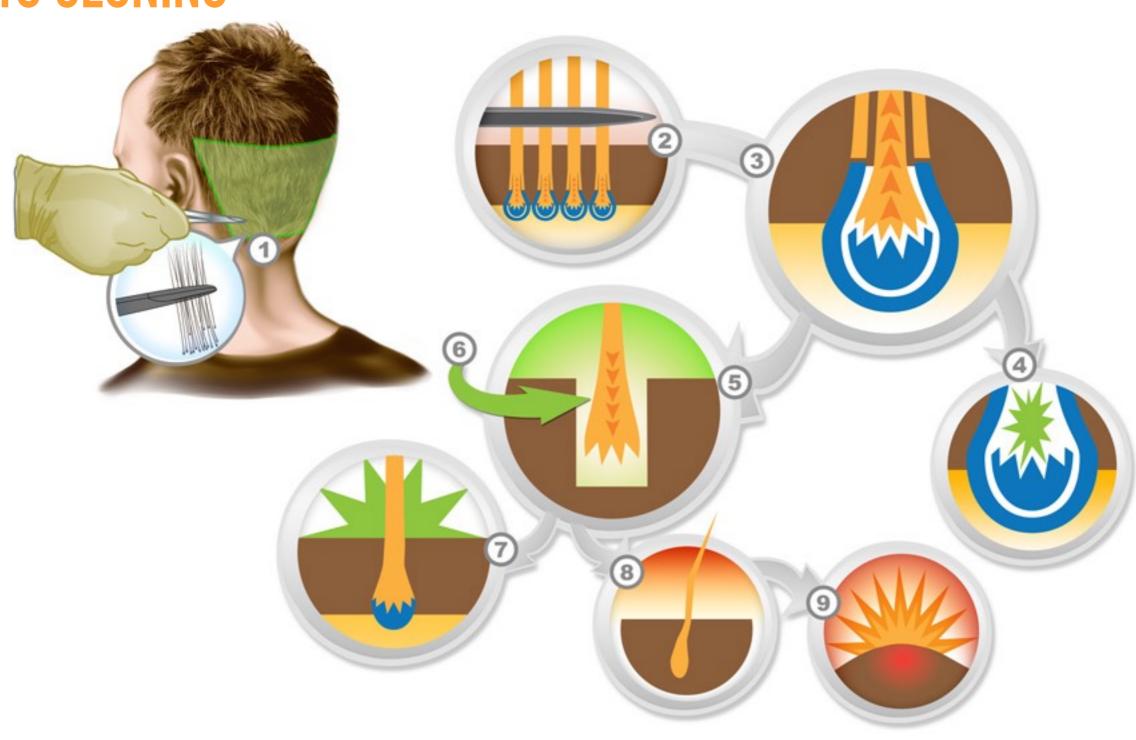

isolated to create PRP

PRP, Acell Powder is mixed with saline solution

PRP & Acell are injected into the Thinning area





#### PRP GROWTH FACTORS THAT HELPS IN REVERSING FOLLICLE MINIATURIZATION

platelet-derived growth factor

transforming growth factor beta

fibroblast growth factor

insulin-like growth factor 1 & insulin-like growth factor 2

vascular endothelial growth factor

epidermal growth factor

Interleukin 8

keratinocyte growth factor & connective tissue growth factor

PRP also reverse the follicular Miniaturization through Biological Scaffolding Mechanism

#### **LOW LEVEL LIGHT THERAPY**



#### FDA APPROVED MEDICINES



#### FDA APPROVED MEDICINES



#### HAIR TRANSPLANT SURGERY

**Auto Cloning** 

Follicular Unit Extraction

Long Hair Transplant

### **AUTO CLONING**



#### FOLLICULAR UNIT EXTRACTION



#### FOLLICULAR UNIT EXTRACTION

Two approaches:

With shaving

Without shaving



### FOLLICULAR UNIT EXTRACTION





### **LONG HAIR TRANSPLANT**





### **LONG HAIR TRANSPLANT**







#### IMPORTANCE OF DIRECTION SITES PATTERN

Parallel vs Perpendicular Sites





# IMPORTANCE OF HAIR DIRECTION