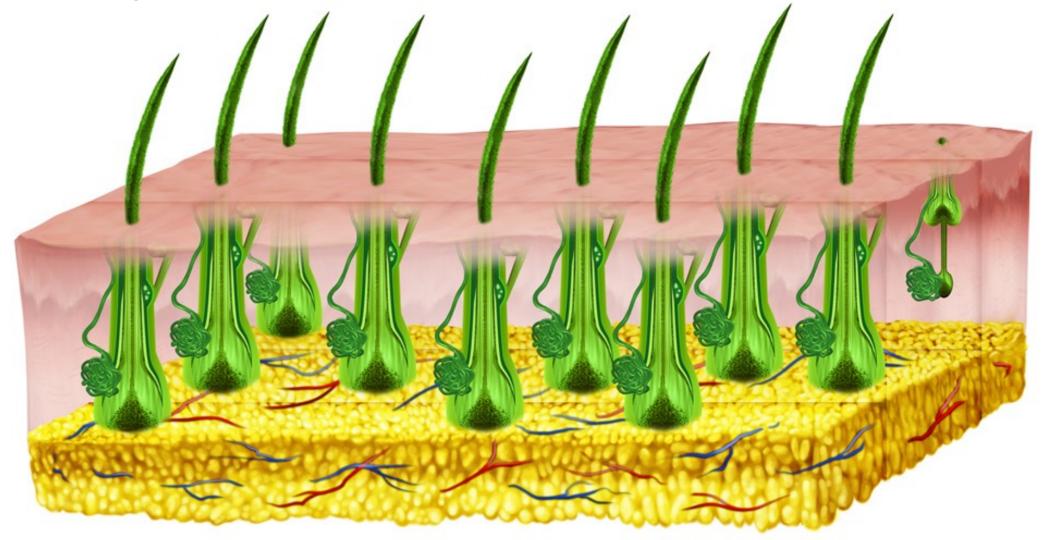

#### HAIR THINING

Complete baldness at younger ages takes an average of 5- 10 years