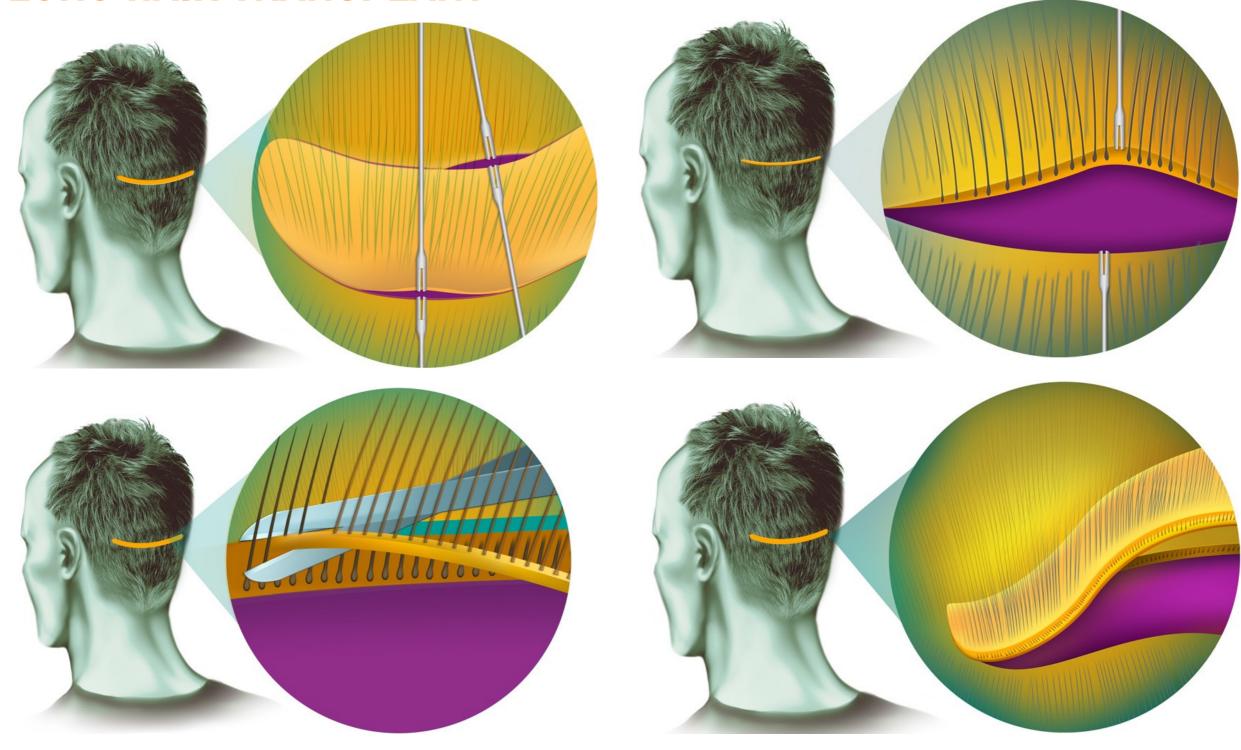

#### FOLLICULAR UNIT EXTRACTION

#### FOLLICULAR UNIT EXTRACTION

Two approaches:

With shaving

Without shaving

### FOLLICULAR UNIT EXTRACTION