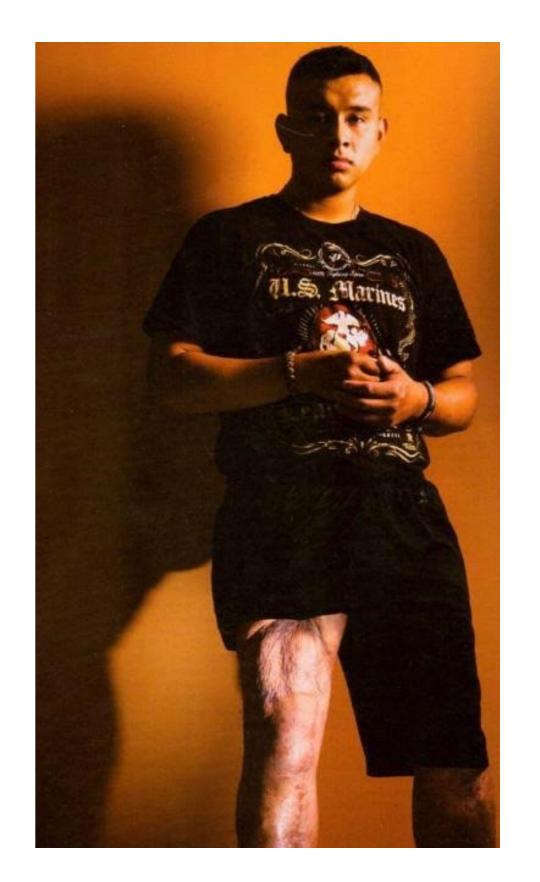

#### **HERNANDEZ STORY:**

Lost 70% quadriceps muscle tissue from injury in Iraqi war. Standard Muscle Flap surgery was not successful.

Dr. Wolf inserted ECM into Hernandez's thigh muscles and within 6 months, Hernandez regained 80% of his former muscle strength was able to walk again.