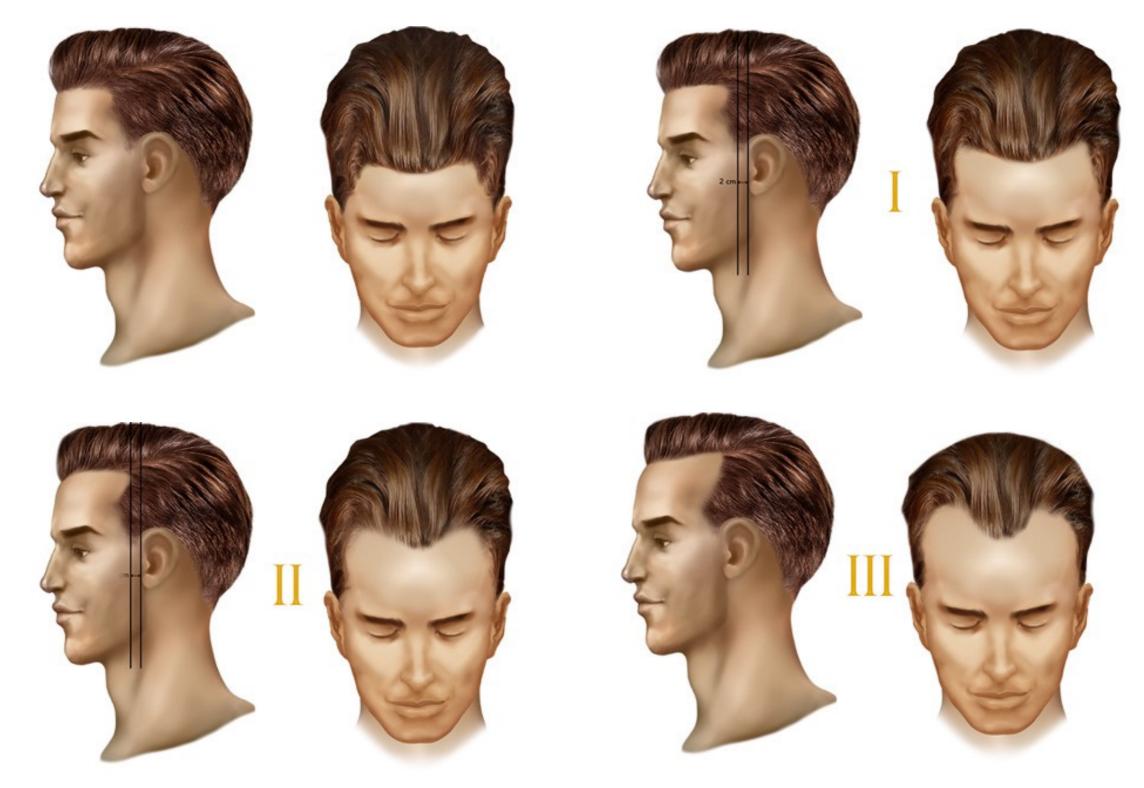

#### HAIR THINING

Complete baldness at younger ages takes an average of 5- 10 years

### MEN'S HAIR LOSS CLASSIFICATION