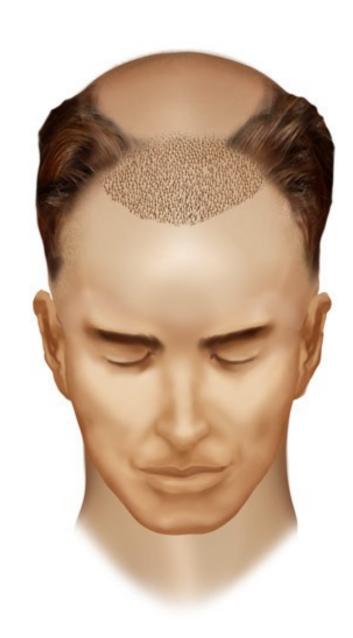

T HELPS IN REVERSING FOLLICLE MINIATURIZATION

platelet-derived growth factor

transforming growth factor beta

fibroblast growth factor

insulin-like growth factor 1 & insulin-like growth factor 2

vascular endothelial growth factor

epidermal growth factor

Interleukin 8

keratinocyte growth factor & connective tissue growth factor

PRP also reverse the follicular Miniaturization through Biological Scaffolding Mechanism

#### **LOW LEVEL LIGHT THERAPY**



#### FDA APPROVED MEDICINES



#### FDA APPROVED MEDICINES



#### HAIR TRANSPLANT SURGERY

**Auto Cloning** 

Follicular Unit Extraction

Long Hair Transplant

### **AUTO CLONING**



#### FOLLICULAR UNIT EXTRACTION



#### FOLLICULAR UNIT EXTRACTION

Two approaches:

With shaving

Without shaving



### FOLLICULAR UNIT EXTRACTION





### **LONG HAIR TRANSPLANT**





### **LONG HAIR TRANSPLANT**







#### IMPORTANCE OF DIRECTION SITES PATTERN

Parallel vs Perpendicular Sites





# IMPORTANCE OF HAIR DIRECTION