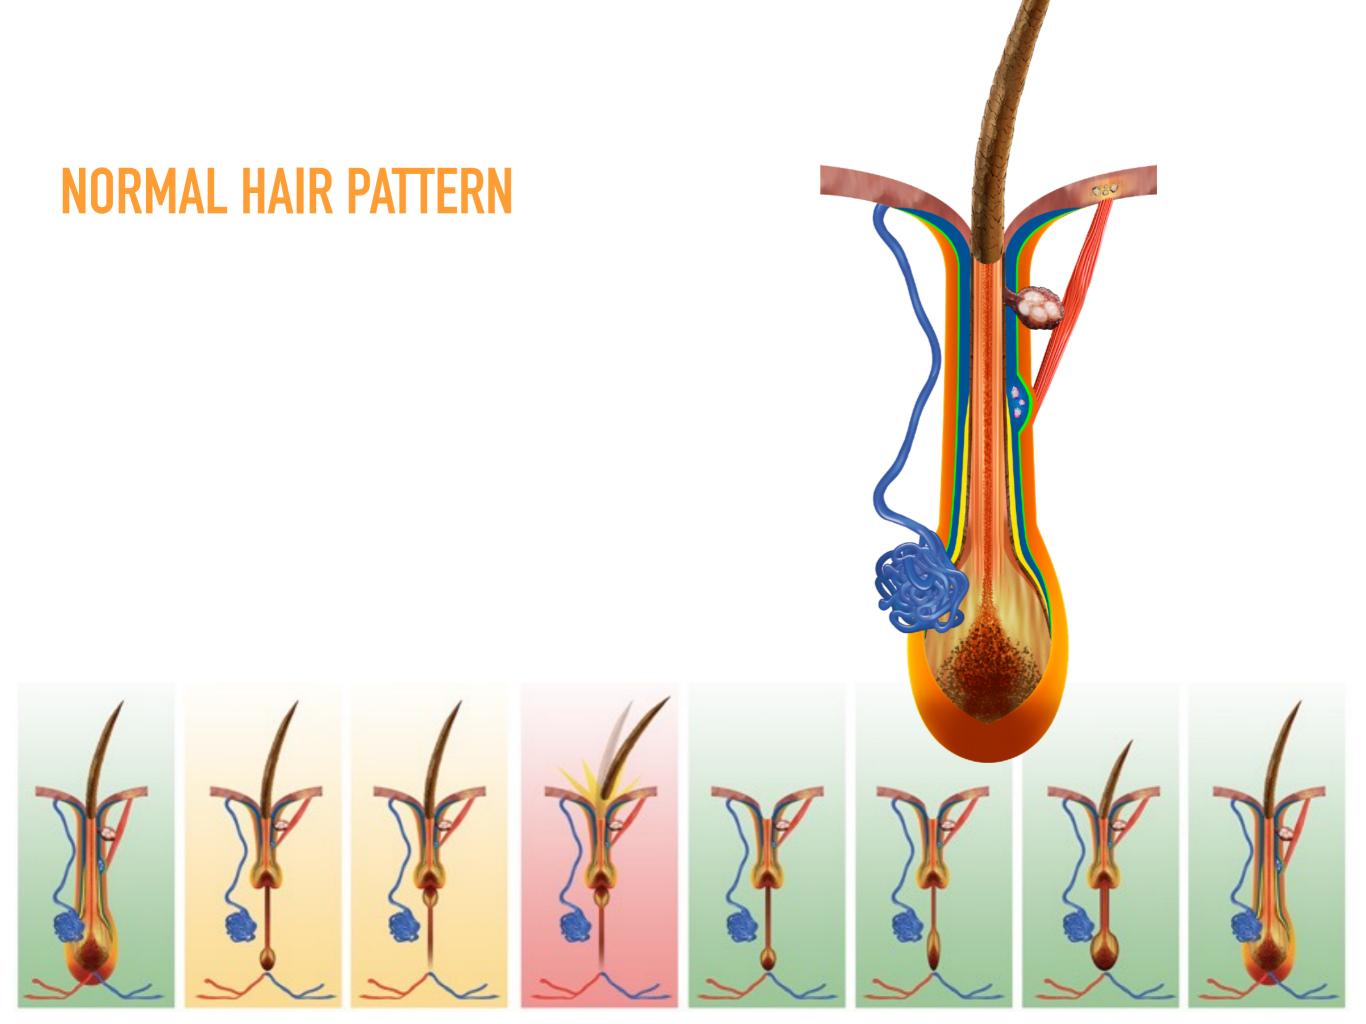

## THE REGENERATIVE MEDICINE (ECM)

ECM is a type of Structural Scaffolding composed of various protein molecules such as laminin, collagen and fibronectin, all woven together in a web-like geometry.

#### **USE OF ECM IN HAIR LOSS AND HAIR TRANSPLANT SURGERY**

**How Acell Works** 

ECM is a type of Structural Scaffolding composed of various protein molecules such as laminin, collagen and fibronectin, all woven together in a web-like geometry.