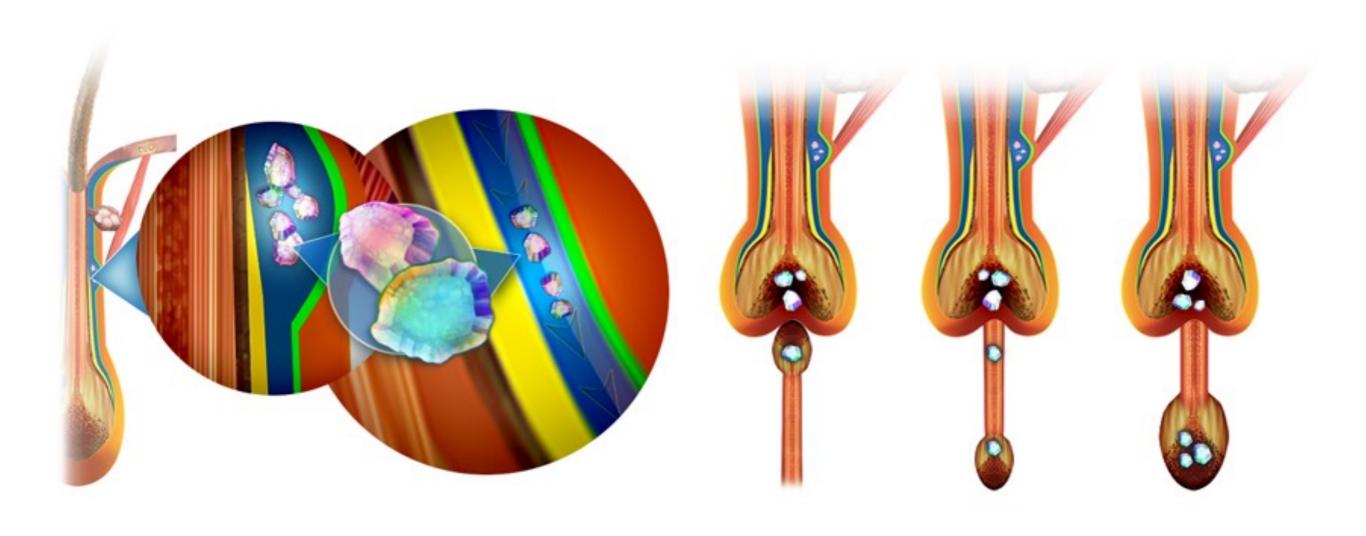

#### STEM CELL MIGRATION

#### USE OF PRP & ECM FOR REVERSING THE FOLLICLE MINIATURIZATION

Blood is drawn from patient and centrifuged onsite

Platelets are isolated to create PRP

PRP, Acell Powder is mixed with saline solution

PRP & Acell are injected into the Thinning area