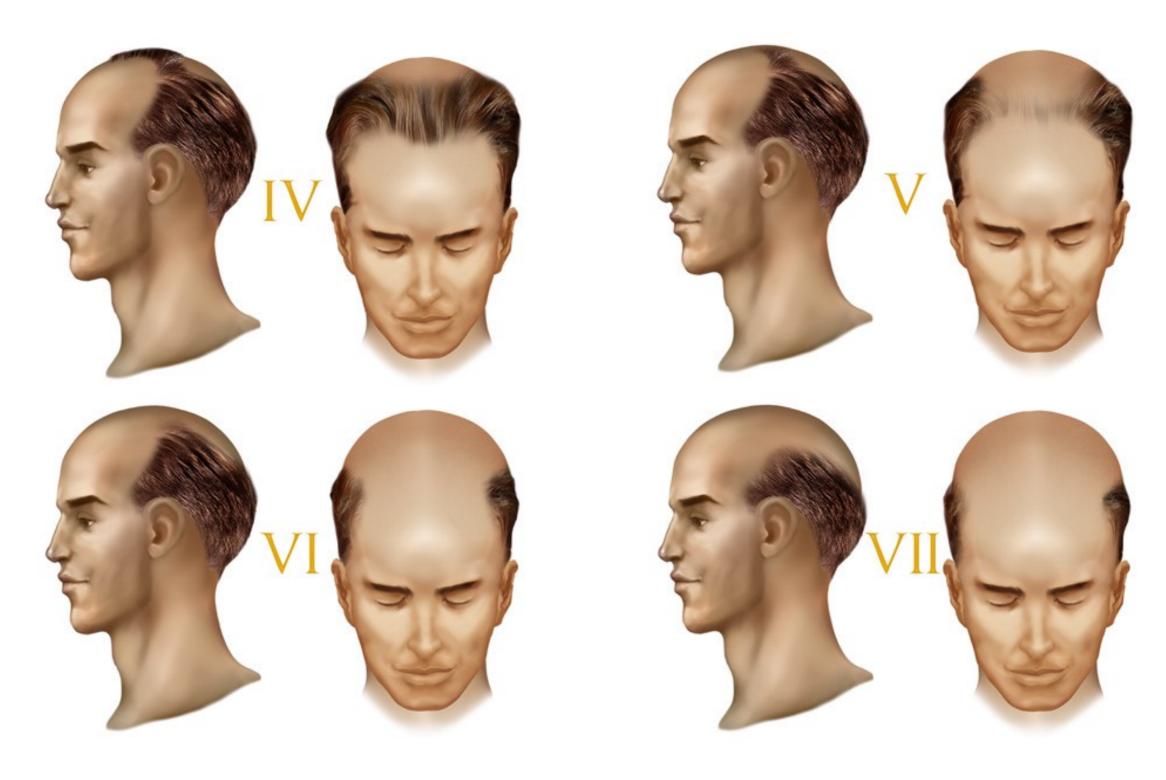

#### HAIR THINING

Complete baldness at younger ages takes an average of 5- 10 years

### MEN'S HAIR LOSS CLASSIFICATION