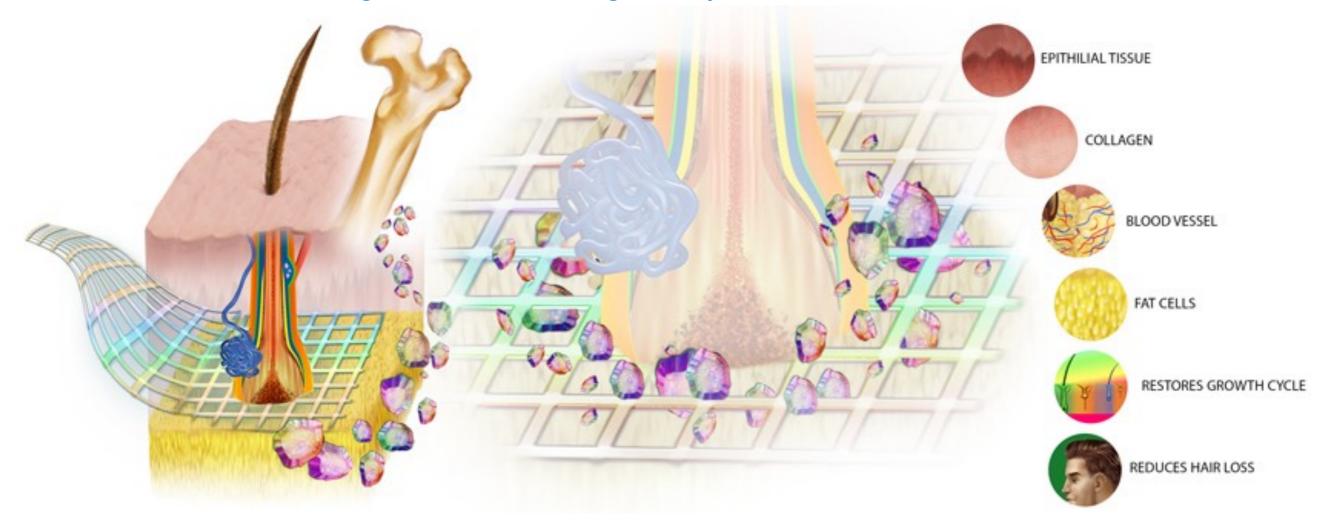

## THE REGENERATIVE MEDICINE (ECM)

ECM is a type of Structural Scaffolding composed of various protein molecules such as laminin, collagen and fibronectin, all woven together in a web-like geometry.

#### **USE OF ECM IN HAIR LOSS AND HAIR TRANSPLANT SURGERY**

**How Acell Works** 

ECM is a type of Structural Scaffolding composed of various protein molecules such as laminin, collagen and fibronectin, all woven together in a web-like geometry.