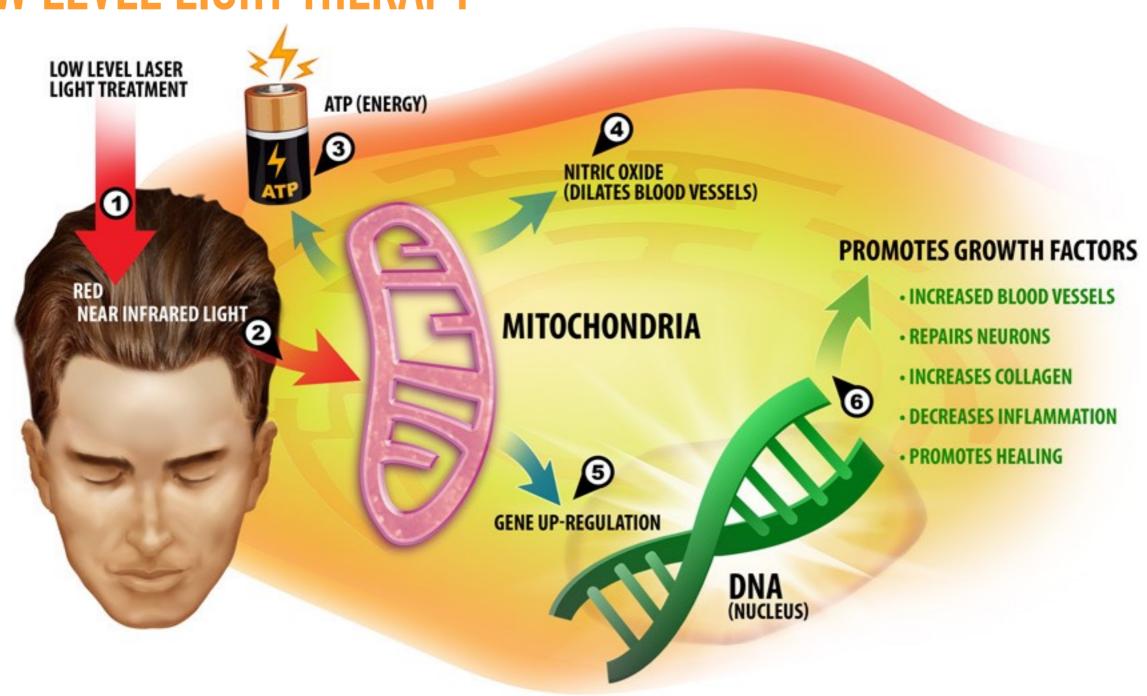

n a web-like geometry.



#### STEM CELL MIGRATION



#### USE OF PRP & ECM FOR REVERSING THE FOLLICLE MINIATURIZATION

Blood is drawn from patient and centrifuged onsite

Platelets are isolated to create PRP

PRP, Acell Powder is mixed with saline solution

PRP & Acell are injected into the Thinning area





#### PRP GROWTH FACTORS THAT HELPS IN REVERSING FOLLICLE MINIATURIZATION

platelet-derived growth factor

transforming growth factor beta

fibroblast growth factor

insulin-like growth factor 1 & insulin-like growth factor 2

vascular endothelial growth factor

epidermal growth factor

Interleukin 8

keratinocyte growth factor & connective tissue growth factor

PRP also reverse the follicular Miniaturization through Biological Scaffolding Mechanism

#### **LOW LEVEL LIGHT THERAPY**



#### FDA APPROVED MEDICINES



#### FDA APPROVED MEDICINES



#### HAIR TRANSPLANT SURGERY

**Auto Cloning** 

Follicular Unit Extraction

Long Hair Transplant

### **AUTO CLONING**



#### FOLLICULAR UNIT EXTRACTION



#### FOLLICULAR UNIT EXTRACTION

Two approaches:

With shaving

Without shaving



### FOLLICULAR UNIT EXTRACTION





### **LONG HAIR TRANSPLANT**





### **LONG HAIR TRANSPLANT**







#### IMPORTANCE OF DIRECTION SITES PATTERN

Parallel vs Perpendicular Sites





# IMPORTANCE OF HAIR DIRECTION