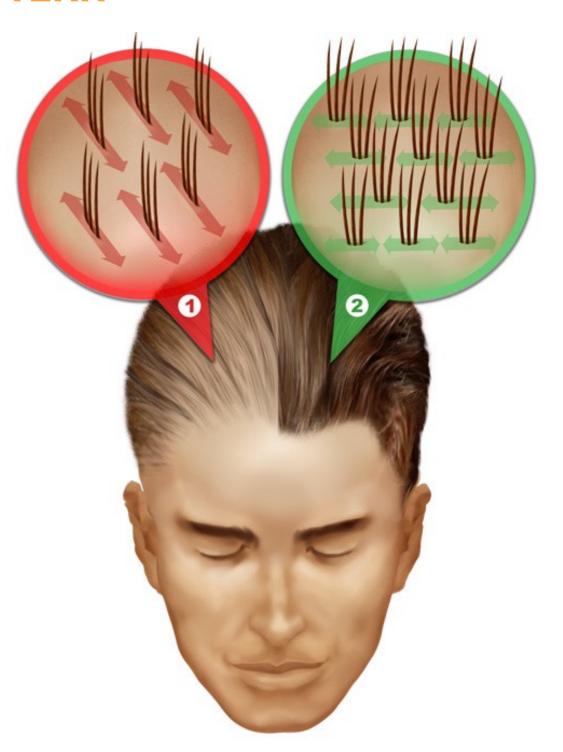

#### IMPORTANCE OF DIRECTION SITES PATTERN

Parallel vs Perpendicular Sites

# IMPORTANCE OF HAIR DIRECTION