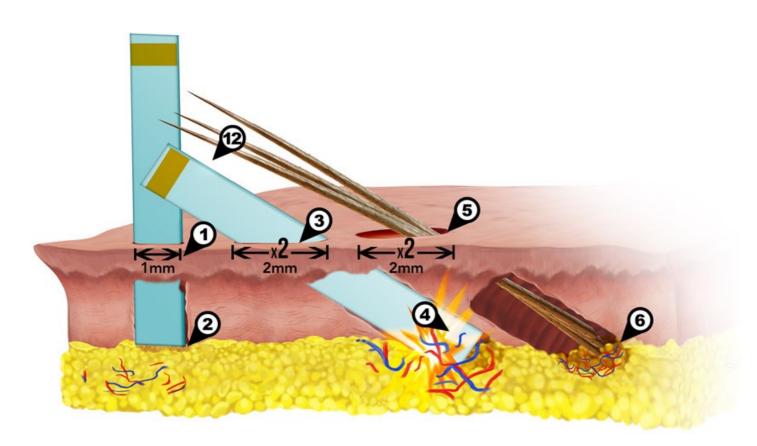

#### HAIR TRANSPLANT SURGERY

**Auto Cloning** 

Follicular Unit Extraction

Long Hair Transplant

### **AUTO CLONING**