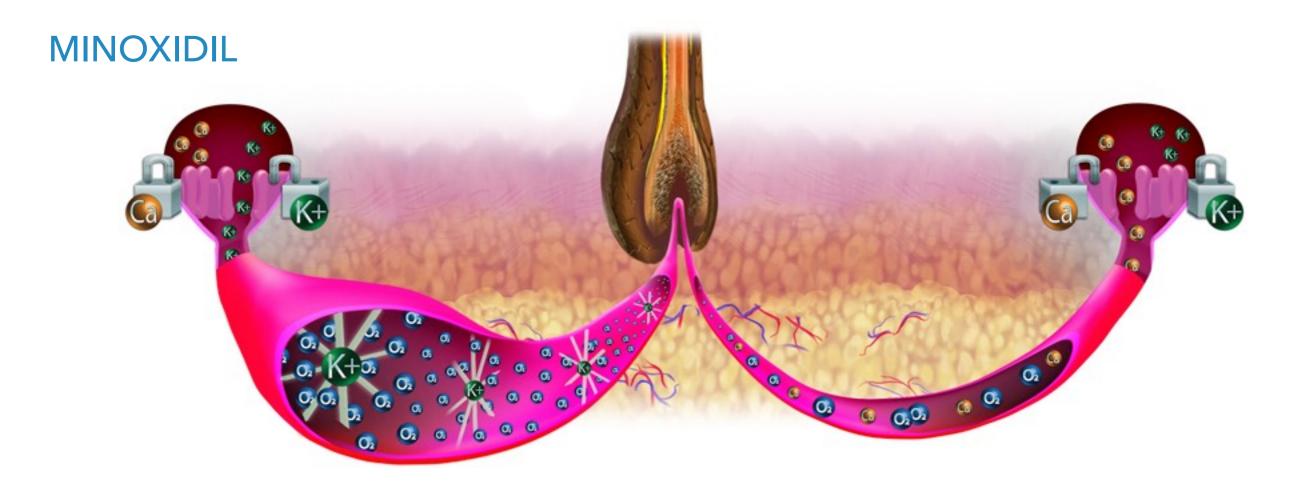

OF PRP & ECM FOR REVERSING THE FOLLICLE MINIATURIZATION

Blood is drawn from patient and centrifuged onsite

Platelets are isolated to create PRP

PRP, Acell Powder is mixed with saline solution

PRP & Acell are injected into the Thinning area





#### PRP GROWTH FACTORS THAT HELPS IN REVERSING FOLLICLE MINIATURIZATION

platelet-derived growth factor

transforming growth factor beta

fibroblast growth factor

insulin-like growth factor 1 & insulin-like growth factor 2

vascular endothelial growth factor

epidermal growth factor

Interleukin 8

keratinocyte growth factor & connective tissue growth factor

PRP also reverse the follicular Miniaturization through Biological Scaffolding Mechanism

#### **LOW LEVEL LIGHT THERAPY**



#### FDA APPROVED MEDICINES



#### FDA APPROVED MEDICINES



#### HAIR TRANSPLANT SURGERY

**Auto Cloning** 

Follicular Unit Extraction

Long Hair Transplant

### **AUTO CLONING**



#### FOLLICULAR UNIT EXTRACTION



#### FOLLICULAR UNIT EXTRACTION

Two approaches:

With shaving

Without shaving



### FOLLICULAR UNIT EXTRACTION





### **LONG HAIR TRANSPLANT**





### **LONG HAIR TRANSPLANT**







#### IMPORTANCE OF DIRECTION SITES PATTERN

Parallel vs Perpendicular Sites





# IMPORTANCE OF HAIR DIRECTION