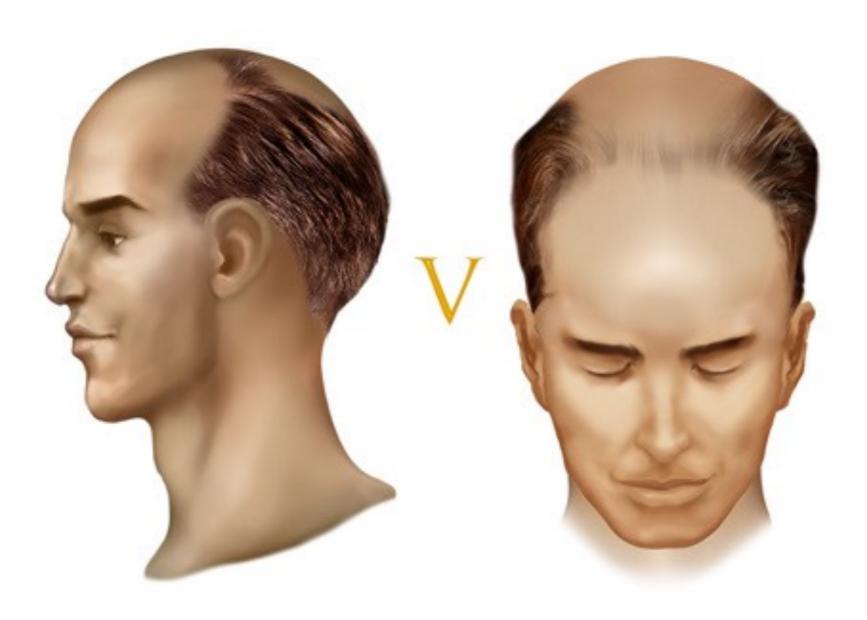

HAT HELPS IN REVERSING FOLLICLE MINIATURIZATION

platelet-derived growth factor

transforming growth factor beta

fibroblast growth factor

insulin-like growth factor 1 & insulin-like growth factor 2

vascular endothelial growth factor

epidermal growth factor

Interleukin 8

keratinocyte growth factor & connective tissue growth factor

PRP also reverse the follicular Miniaturization through Biological Scaffolding Mechanism

#### **LOW LEVEL LIGHT THERAPY**



#### FDA APPROVED MEDICINES



#### FDA APPROVED MEDICINES



#### HAIR TRANSPLANT SURGERY

**Auto Cloning** 

Follicular Unit Extraction

Long Hair Transplant

### **AUTO CLONING**



#### FOLLICULAR UNIT EXTRACTION



#### FOLLICULAR UNIT EXTRACTION

Two approaches:

With shaving

Without shaving



### FOLLICULAR UNIT EXTRACTION





### **LONG HAIR TRANSPLANT**





### **LONG HAIR TRANSPLANT**







#### IMPORTANCE OF DIRECTION SITES PATTERN

Parallel vs Perpendicular Sites





# IMPORTANCE OF HAIR DIRECTION