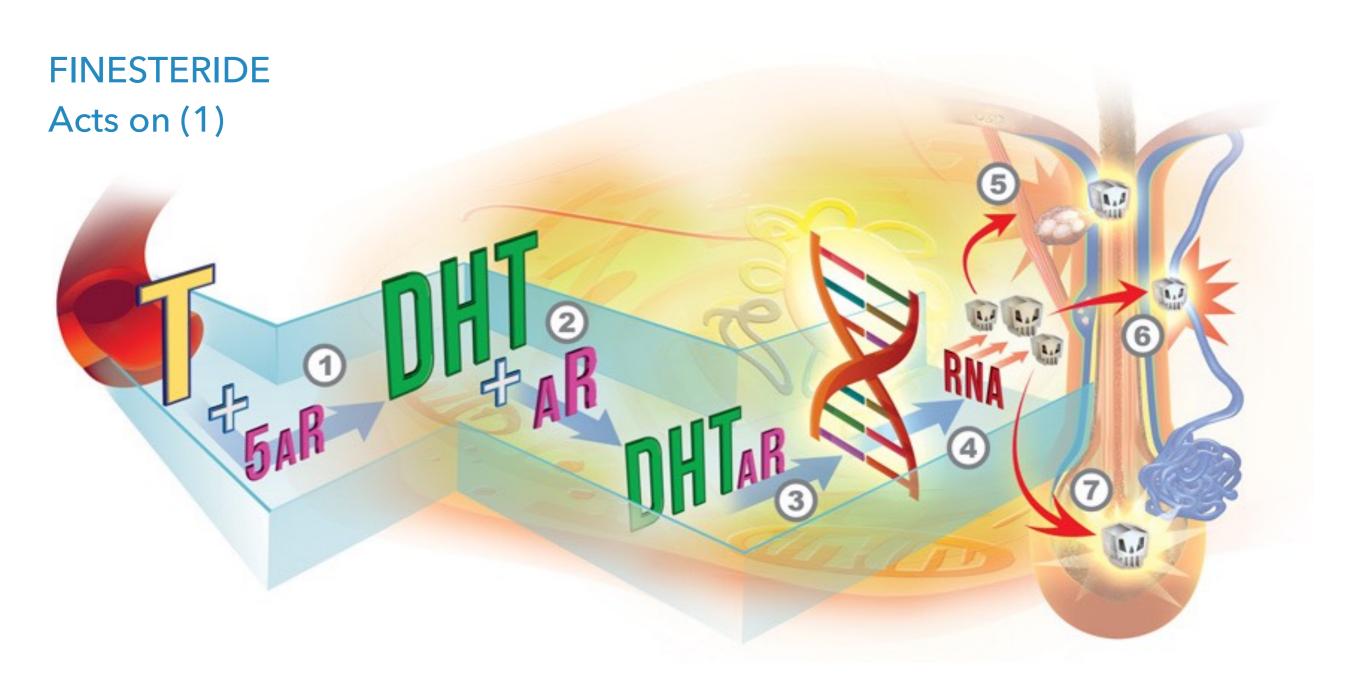

STEM CELL MIGRATION



#### USE OF PRP & ECM FOR REVERSING THE FOLLICLE MINIATURIZATION

Blood is drawn from patient and centrifuged onsite

Platelets are isolated to create PRP

PRP, Acell Powder is mixed with saline solution

PRP & Acell are injected into the Thinning area





#### PRP GROWTH FACTORS THAT HELPS IN REVERSING FOLLICLE MINIATURIZATION

platelet-derived growth factor

transforming growth factor beta

fibroblast growth factor

insulin-like growth factor 1 & insulin-like growth factor 2

vascular endothelial growth factor

epidermal growth factor

Interleukin 8

keratinocyte growth factor & connective tissue growth factor

PRP also reverse the follicular Miniaturization through Biological Scaffolding Mechanism

#### **LOW LEVEL LIGHT THERAPY**



#### FDA APPROVED MEDICINES



#### FDA APPROVED MEDICINES



#### HAIR TRANSPLANT SURGERY

**Auto Cloning** 

Follicular Unit Extraction

Long Hair Transplant

### **AUTO CLONING**



#### FOLLICULAR UNIT EXTRACTION



#### FOLLICULAR UNIT EXTRACTION

Two approaches:

With shaving

Without shaving



### FOLLICULAR UNIT EXTRACTION





### **LONG HAIR TRANSPLANT**





### **LONG HAIR TRANSPLANT**







#### IMPORTANCE OF DIRECTION SITES PATTERN

Parallel vs Perpendicular Sites





# IMPORTANCE OF HAIR DIRECTION