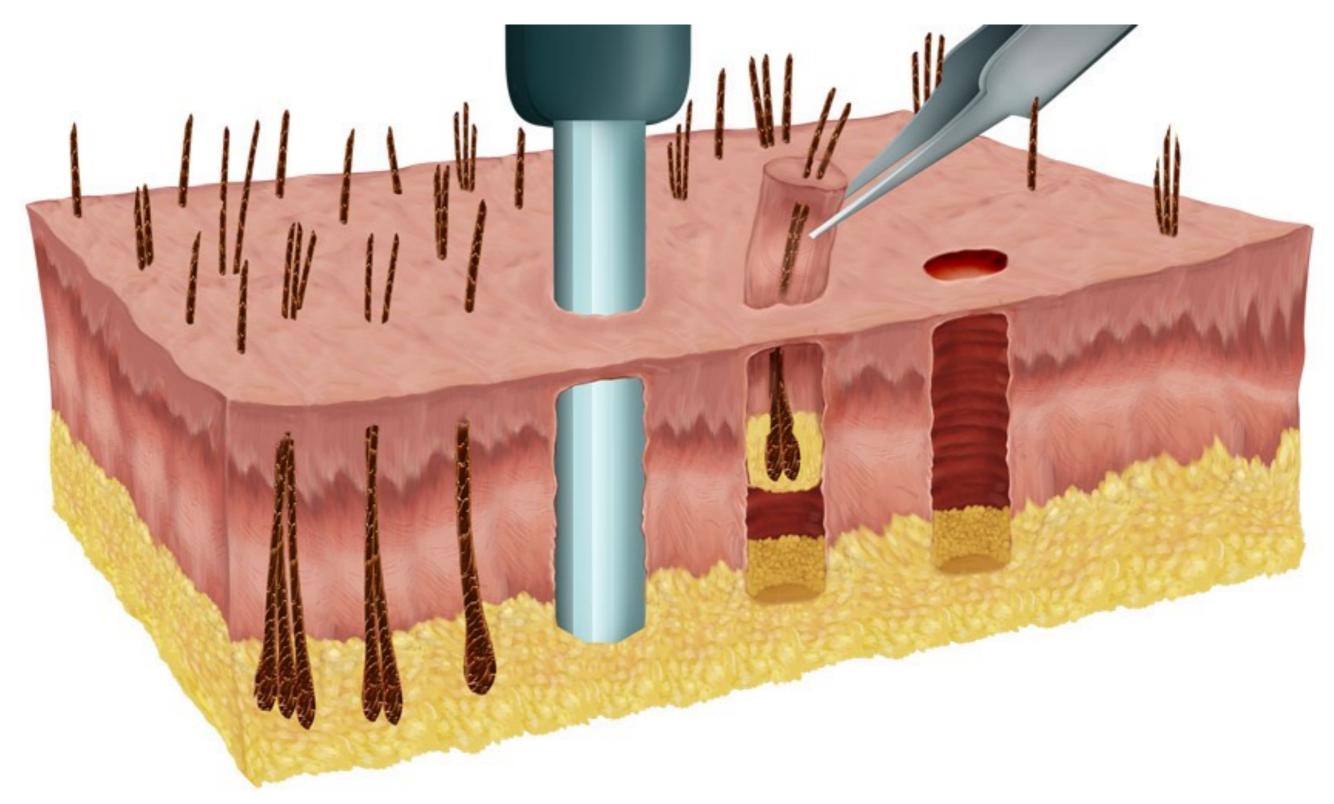

#### FOLLICULAR UNIT EXTRACTION

#### FOLLICULAR UNIT EXTRACTION

Two approaches:

With shaving

Without shaving

### FOLLICULAR UNIT EXTRACTION