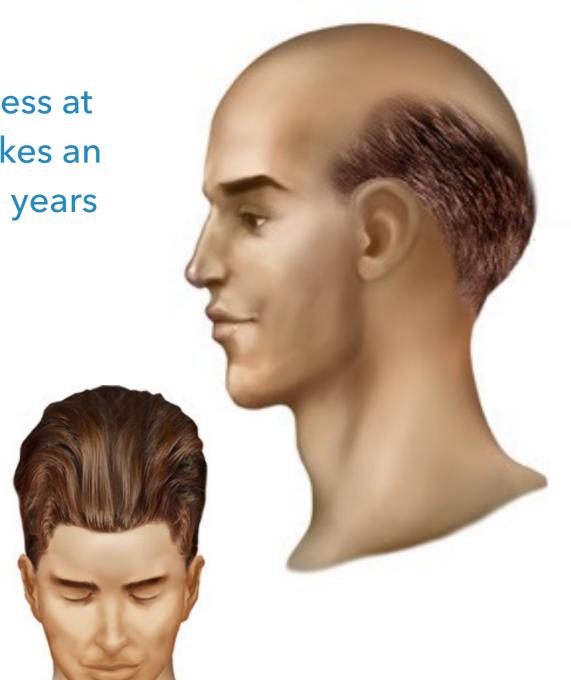

#### HAIR THINING

Complete baldness at younger ages takes an average of 5- 10 years

### MEN'S HAIR LOSS CLASSIFICATION