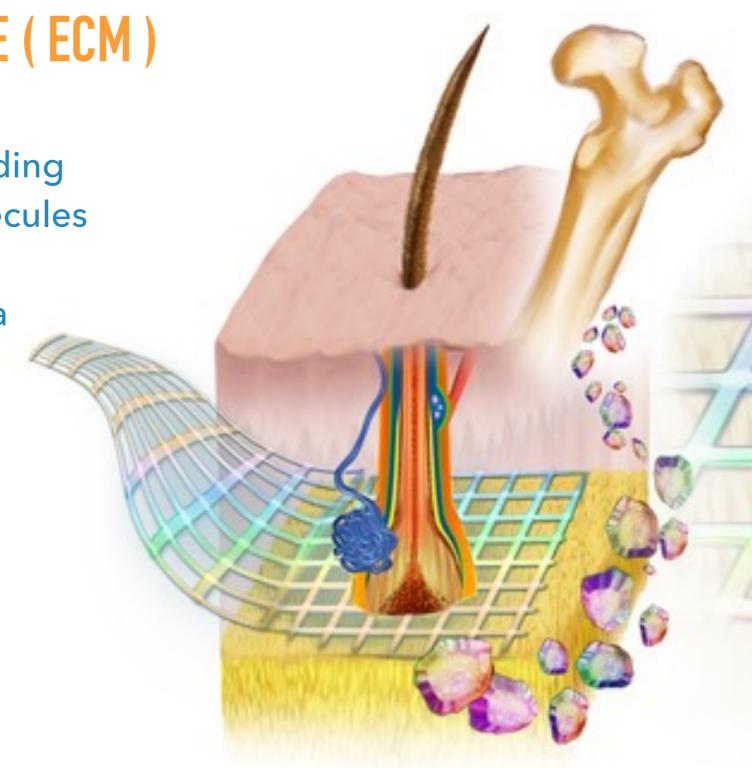

## THE REGENERATIVE MEDICINE (ECM)

ECM is a type of Structural Scaffolding composed of various protein molecules such as laminin, collagen and fibronectin, all woven together in a web-like geometry.

#### **USE OF ECM IN HAIR LOSS AND HAIR TRANSPLANT SURGERY**

**How Acell Works** 

ECM is a type of Structural Scaffolding composed of various protein molecules such as laminin, collagen and fibronectin, all woven together in a web-like geometry.