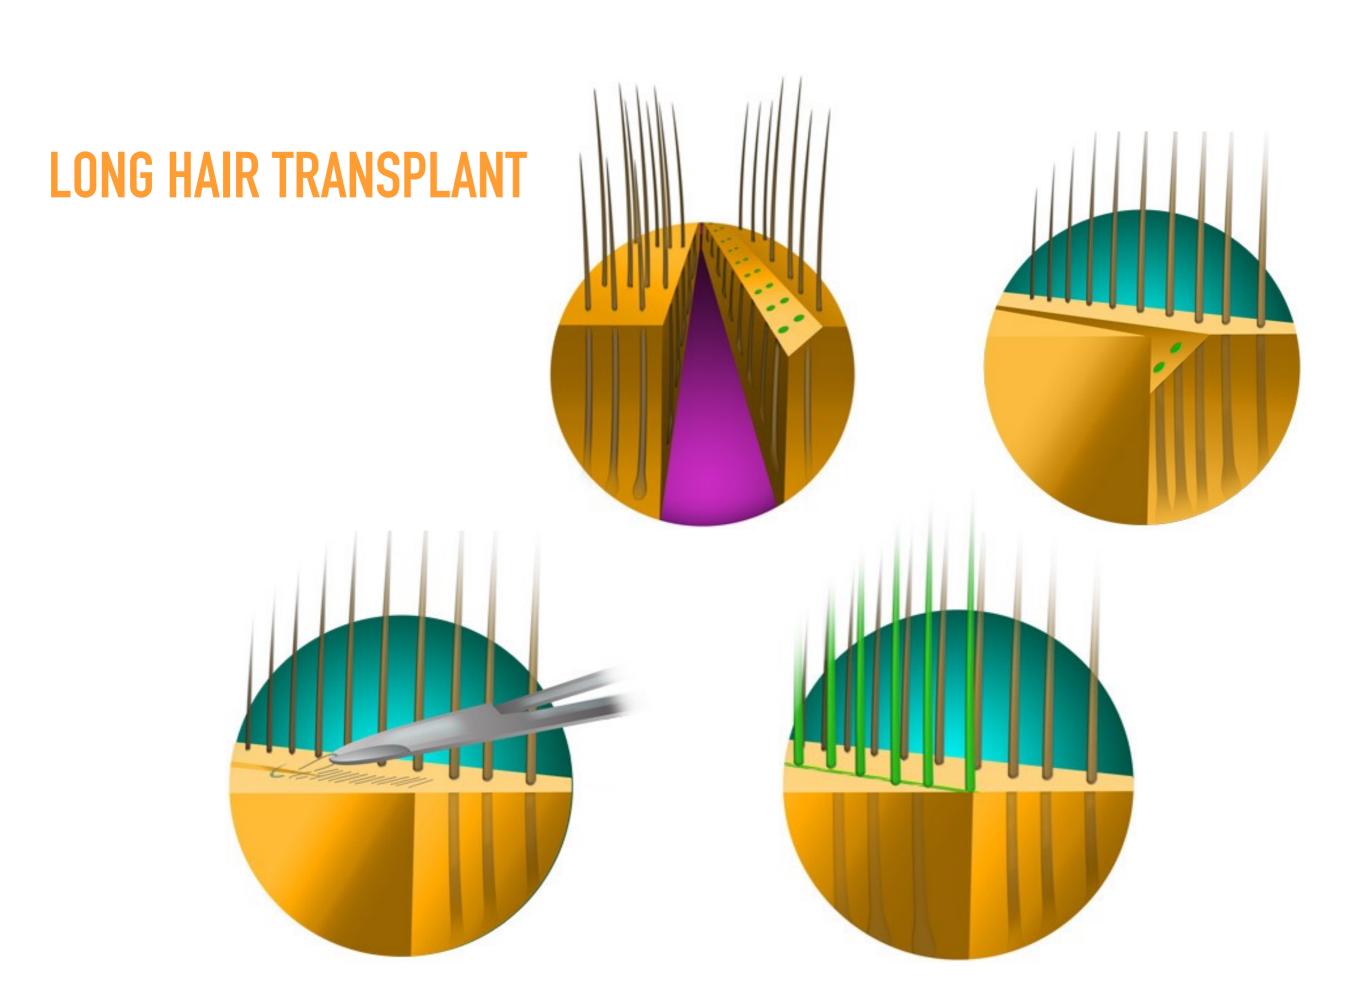

ATURIZATION

platelet-derived growth factor

transforming growth factor beta

fibroblast growth factor

insulin-like growth factor 1 & insulin-like growth factor 2

vascular endothelial growth factor

epidermal growth factor

Interleukin 8

keratinocyte growth factor & connective tissue growth factor

PRP also reverse the follicular Miniaturization through Biological Scaffolding Mechanism

#### **LOW LEVEL LIGHT THERAPY**



#### FDA APPROVED MEDICINES



#### FDA APPROVED MEDICINES



#### HAIR TRANSPLANT SURGERY

**Auto Cloning** 

Follicular Unit Extraction

Long Hair Transplant

### **AUTO CLONING**



#### FOLLICULAR UNIT EXTRACTION



#### FOLLICULAR UNIT EXTRACTION

Two approaches:

With shaving

Without shaving



### FOLLICULAR UNIT EXTRACTION





### **LONG HAIR TRANSPLANT**





### **LONG HAIR TRANSPLANT**







#### IMPORTANCE OF DIRECTION SITES PATTERN

Parallel vs Perpendicular Sites





# IMPORTANCE OF HAIR DIRECTION