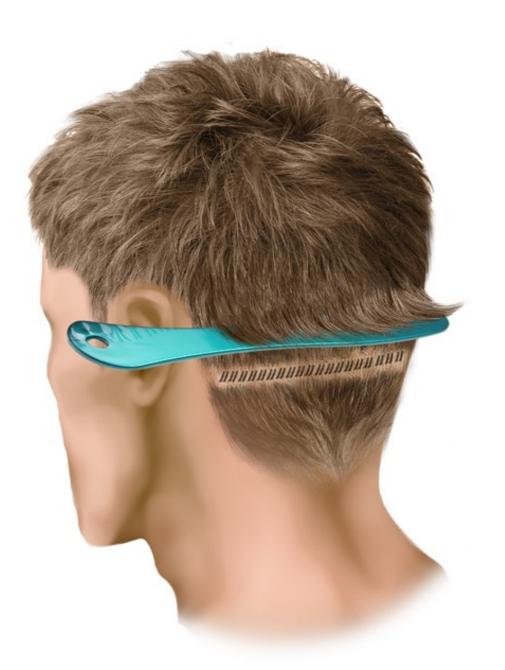

#### FOLLICULAR UNIT EXTRACTION

#### FOLLICULAR UNIT EXTRACTION

Two approaches:

With shaving

Without shaving

### FOLLICULAR UNIT EXTRACTION